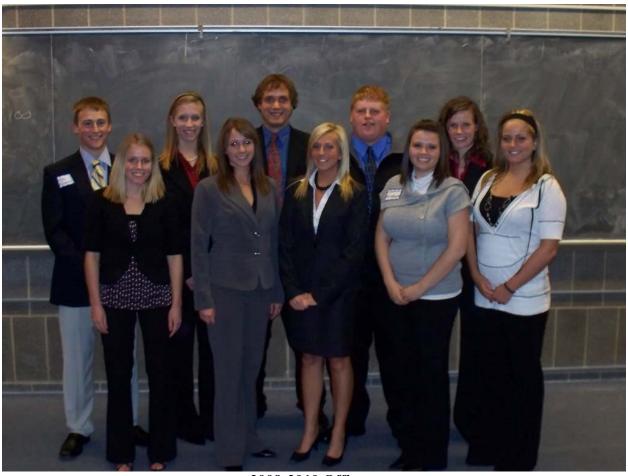

**2009-2010 Officers** 

Front row: Whitney White, Amber Broulik, Kaci Demott, Elizabeth Burns-Thompson, Melissa Thelen

Back row: Andy Chamra, Carly Cummings, Neil Krummen, Patrick Hill, Renee White.