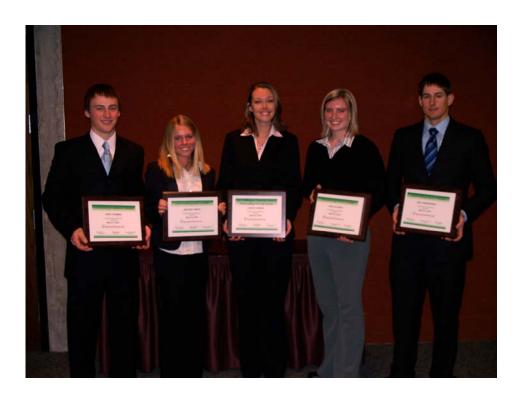

#### 5. Spring Banquet

The Club hosts an annual spring banquet in March. Club members, faculty members, family members, and other esteemed guests are encouraged to attend. Total attendance this past year was nearly 200, the Club's second largest turnout. The goals of the banquet are 1) to recognize outstanding current Club members, 2) to thank companies and individuals for their support of the Club, 3) to honor outstanding alumni, and 4) to give students and their families the opportunity to interact socially with faculty members and other families. The club presented its Outstanding Club Member awards, Outstanding Alumni award, and a Club activity slide show, as noted in the banquet program (Attachment J).

The Outstanding Members pictured below, left to right are Andy Chamra (Outstanding Fr.), Whitney White (Outstanding Jr.), Laura Larson (William G. Murry Award), Jodi Calvert and Joel Ahrendsen (Outstanding Sr.). Not pictured Carly Cummings (Outstanding So.).