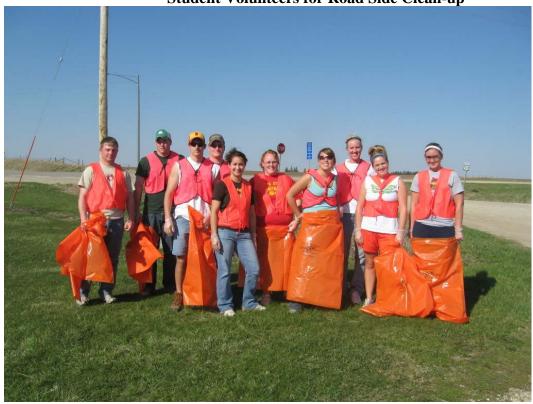

#### 3. Adopt a Highway program

Each fall and spring members help clean up road ditches along a two-mile stretch of Highway 30 east of the ISU campus. This is done in cooperation with the Iowa Department of Transportation and is the Club's conscientious effort to help clean up the environment. This event is always followed by a meal sponsored by one of club member's parents to reward those who helped. This is a good way to finish up the day of hard work to give a relaxing reward to all participants.

**Student Volunteers for Road Side Clean-up** 